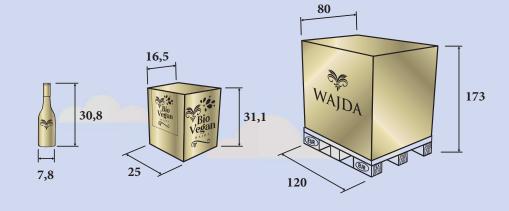

measurements in cm

| PIECES IN CARTON | CARTONS<br>ON PALLET | CARTONS ON LAYER | PIECES ON PALLET | BOTTLE WEIGHT | CARTON WEIGHT | CARTON WEIGHT |
|------------------|----------------------|------------------|------------------|---------------|---------------|---------------|
| 6                | 95                   | 19               | 570              | 1,32 kg       | 8,1 kg        | 770 kg        |