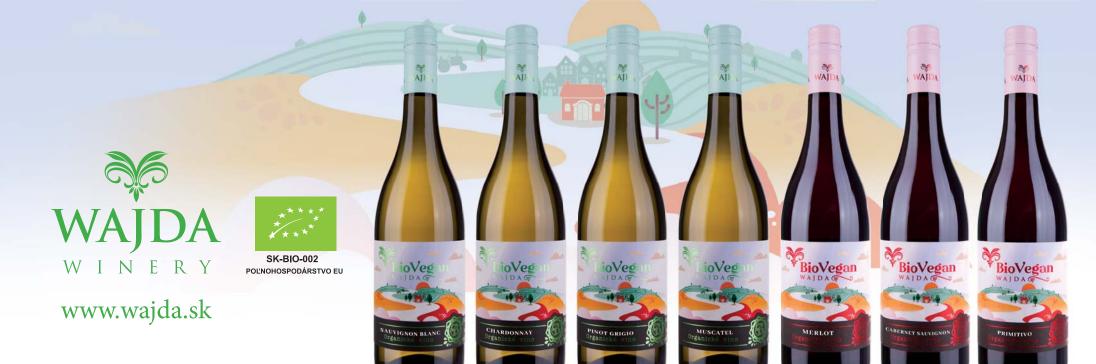

## BIO VEGAN WAJDA

| VARIETY                       | VOLUME<br>IN LITERS | EAN           | EAN OF THE CARTON |
|-------------------------------|---------------------|---------------|-------------------|
| BIO Sauvignon Blanc           | 0,75                | 8588007687988 | 8588008338056     |
| BIO Chardonnay                | 0,75                | 8588007687995 | 8588008338063     |
| <b>BIO Pinot Grigio</b>       | 0,75                | 8588008338018 | 8588008338070     |
| BIO Muscatel                  | 0,75                | 8588008338155 | 8588008338162     |
| BIO Merlot                    | 0,75                | 8588008338025 | 8588008338087     |
| <b>BIO Cabernet Sauvignon</b> | 0,75                | 8588008338032 | 8588008338094     |
| BIO Primitivo                 | 0,75                | 8588008338049 | 8588008338100     |