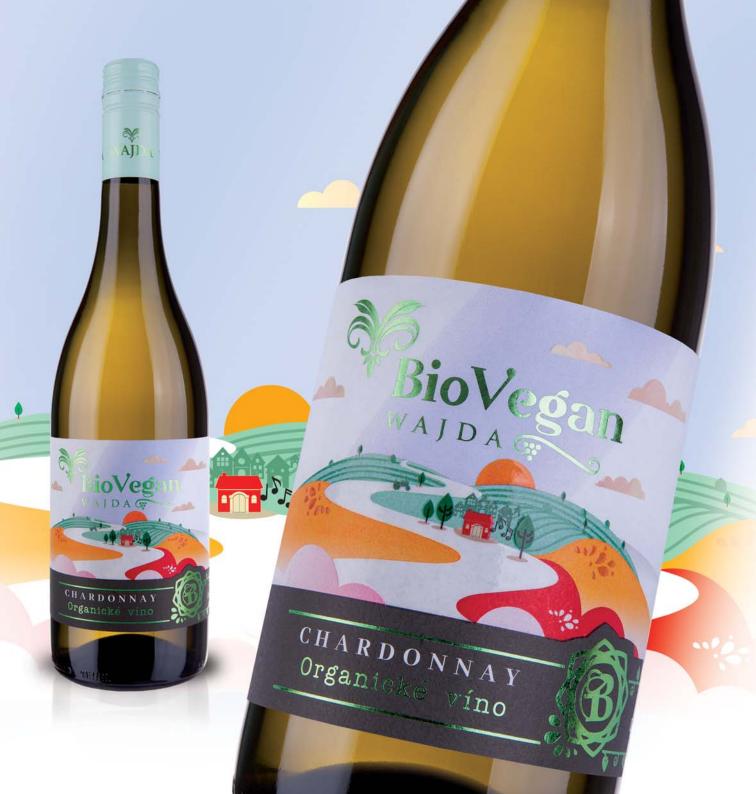

## **CHARDONNAY**

Chardonnay is a high quality dry white wine. It has a pale greenish colour with sparkly green-yellow tint. It has a stronger fruity aroma. Delicate honey aroma resembles flowers of acacia. In the aroma you can smell citrus fruit, banana, honey, nuts and apples. It often has tones of pineapple and mango. Pleasant acids and lime-like tones are underlined by floral-fruity tones. The taste is more spicy, full and extractive. This wine will also surprise you with delicate vanilla taste and caramel aftertaste. In Slovakia it often achieves a light bouquet. It's also fuller, more extractive wine, with extraordinary quality and long persistence of aroma and taste. Due to higher tannin content is also suitable for storage in barrique barrels. The presence of a "barrier" is what makes this wine interesting. Wine will gain fuller, more passionate character. The wine gains a different dimension. Now it becomes a real delicacy. Chardonnay embodies wine of excellent quality, suitable for storage and is one of the most famous wines in the Western Hemisphere. Recommended temperature is 10-12 °C.