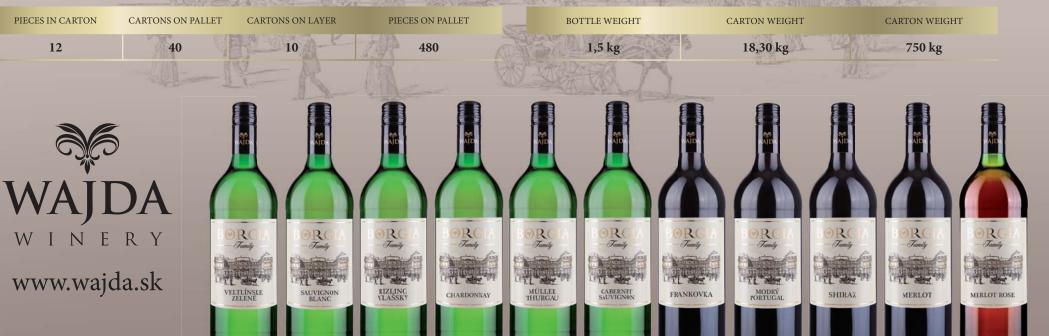

## **BORGIA FAMILY**

| VAI                | RIETY | VOLUME IN LITERS                        | EAN           | EAN OF THE CARTON                                                                                                                                                                                                                                                                                                                                                                                                                                                                                                                                                                                                                                                                                                                                                                                                                                                                                                                                                                                                                                                                                                                                                                                                                                                                                                                                                                                                                                                                                                                                                                                                                                                                                                                                                                                                                                                                                                                                                                                                                                                                                                              |
|--------------------|-------|-----------------------------------------|---------------|--------------------------------------------------------------------------------------------------------------------------------------------------------------------------------------------------------------------------------------------------------------------------------------------------------------------------------------------------------------------------------------------------------------------------------------------------------------------------------------------------------------------------------------------------------------------------------------------------------------------------------------------------------------------------------------------------------------------------------------------------------------------------------------------------------------------------------------------------------------------------------------------------------------------------------------------------------------------------------------------------------------------------------------------------------------------------------------------------------------------------------------------------------------------------------------------------------------------------------------------------------------------------------------------------------------------------------------------------------------------------------------------------------------------------------------------------------------------------------------------------------------------------------------------------------------------------------------------------------------------------------------------------------------------------------------------------------------------------------------------------------------------------------------------------------------------------------------------------------------------------------------------------------------------------------------------------------------------------------------------------------------------------------------------------------------------------------------------------------------------------------|
| Veltlínske Zelené  |       | 1,0                                     | 8588006361766 | 8588006361773                                                                                                                                                                                                                                                                                                                                                                                                                                                                                                                                                                                                                                                                                                                                                                                                                                                                                                                                                                                                                                                                                                                                                                                                                                                                                                                                                                                                                                                                                                                                                                                                                                                                                                                                                                                                                                                                                                                                                                                                                                                                                                                  |
| Sauvignon Blanc    |       | 1,0                                     | 8588005292948 | 8588004470873                                                                                                                                                                                                                                                                                                                                                                                                                                                                                                                                                                                                                                                                                                                                                                                                                                                                                                                                                                                                                                                                                                                                                                                                                                                                                                                                                                                                                                                                                                                                                                                                                                                                                                                                                                                                                                                                                                                                                                                                                                                                                                                  |
| Rizling Vlašský    |       | 1,0                                     | 8588006361780 | 8588006361797                                                                                                                                                                                                                                                                                                                                                                                                                                                                                                                                                                                                                                                                                                                                                                                                                                                                                                                                                                                                                                                                                                                                                                                                                                                                                                                                                                                                                                                                                                                                                                                                                                                                                                                                                                                                                                                                                                                                                                                                                                                                                                                  |
| Chardonnay         |       | 1,0                                     | 8588005292955 | 8588004470866                                                                                                                                                                                                                                                                                                                                                                                                                                                                                                                                                                                                                                                                                                                                                                                                                                                                                                                                                                                                                                                                                                                                                                                                                                                                                                                                                                                                                                                                                                                                                                                                                                                                                                                                                                                                                                                                                                                                                                                                                                                                                                                  |
| Müller Thurgau     |       | 1,0                                     | 8588006361742 | 8588006361759                                                                                                                                                                                                                                                                                                                                                                                                                                                                                                                                                                                                                                                                                                                                                                                                                                                                                                                                                                                                                                                                                                                                                                                                                                                                                                                                                                                                                                                                                                                                                                                                                                                                                                                                                                                                                                                                                                                                                                                                                                                                                                                  |
| Cabernet Sauvignon |       | 1,0                                     | 8588005292924 | 8588004470149                                                                                                                                                                                                                                                                                                                                                                                                                                                                                                                                                                                                                                                                                                                                                                                                                                                                                                                                                                                                                                                                                                                                                                                                                                                                                                                                                                                                                                                                                                                                                                                                                                                                                                                                                                                                                                                                                                                                                                                                                                                                                                                  |
| Frankovka          |       | 1,0                                     | 8588006361827 | 8588006361834                                                                                                                                                                                                                                                                                                                                                                                                                                                                                                                                                                                                                                                                                                                                                                                                                                                                                                                                                                                                                                                                                                                                                                                                                                                                                                                                                                                                                                                                                                                                                                                                                                                                                                                                                                                                                                                                                                                                                                                                                                                                                                                  |
| Modrý Portugal     |       | 1,0                                     | 8588006361803 | 8588006361810                                                                                                                                                                                                                                                                                                                                                                                                                                                                                                                                                                                                                                                                                                                                                                                                                                                                                                                                                                                                                                                                                                                                                                                                                                                                                                                                                                                                                                                                                                                                                                                                                                                                                                                                                                                                                                                                                                                                                                                                                                                                                                                  |
| Shiraz             |       | 1,0                                     | 8588005292931 | 8588004470156                                                                                                                                                                                                                                                                                                                                                                                                                                                                                                                                                                                                                                                                                                                                                                                                                                                                                                                                                                                                                                                                                                                                                                                                                                                                                                                                                                                                                                                                                                                                                                                                                                                                                                                                                                                                                                                                                                                                                                                                                                                                                                                  |
| Merlot             |       | 1,0                                     | 8588005292917 | 8588004470132                                                                                                                                                                                                                                                                                                                                                                                                                                                                                                                                                                                                                                                                                                                                                                                                                                                                                                                                                                                                                                                                                                                                                                                                                                                                                                                                                                                                                                                                                                                                                                                                                                                                                                                                                                                                                                                                                                                                                                                                                                                                                                                  |
| Merlot Rose        |       | 1,0                                     | 8588005292962 | 8588004470859                                                                                                                                                                                                                                                                                                                                                                                                                                                                                                                                                                                                                                                                                                                                                                                                                                                                                                                                                                                                                                                                                                                                                                                                                                                                                                                                                                                                                                                                                                                                                                                                                                                                                                                                                                                                                                                                                                                                                                                                                                                                                                                  |
|                    |       | Contraction of the second second second |               | NAMES OF CALLSREET, STATE OF COMPANY AND ADDRESS OF TAXABLE AND ADDRESS OF TAXABLE ADDRES |