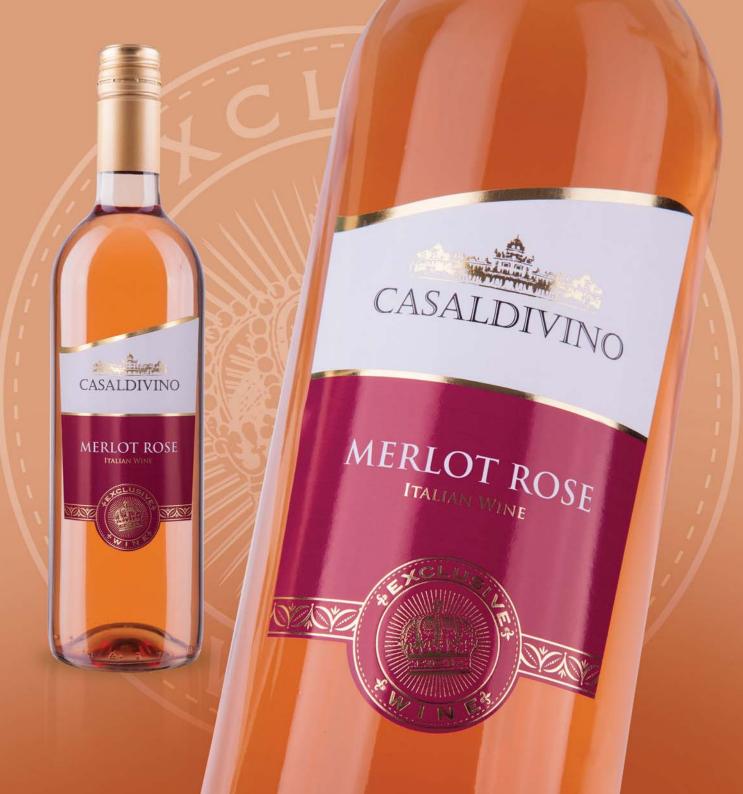

## **MERLOT ROSE**

Merlot Rose is an exceptional wine of high quality. It brings you unforgettable and charming taste experience. It is full bodied, truly harmonious, fruity, with sympathetic fullness and extract and higher alcohol levels. Merlot Rose is generally a wine with deep pink colour, with a shade of wild red berries, tomatoes and strawberries. The taste is fruity, reminiscent of raspberry compote, in which raspberries and red grapefruit are main tones. Merlot Rose is a refreshing, light and fruity wine. This wine is perfect for summer when you can sit outside, have barbecue in the garden or picnics, etc. The aroma is extractive, the taste is full, pure and complex like fresh grapes and berries. In its aftertaste you can feel a slight touch of chocolate. Merlot Rose has relatively few acids and tannins giving it a smooth velvety taste. Young wines tend to be less varietal and typical. Bottled will last for decades. The recommended temperature is 17–19 °C. If you want a gourmet to taste velvety smooth rose wine, you will not be disappointed by Merlot Rose.