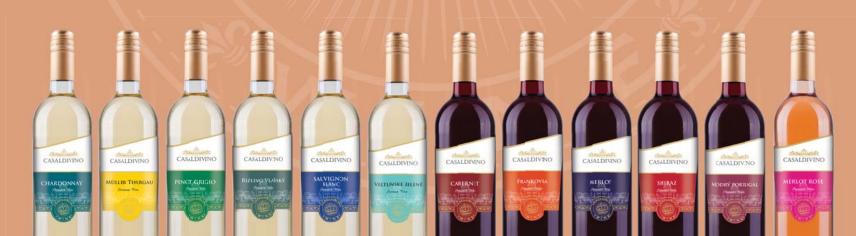

## **CASALDIVINO**

| VARIETY            | VOLUME IN LITERS | EAN           | EAN OF THE CARTON |
|--------------------|------------------|---------------|-------------------|
| Cabernet Sauvignon | 0,75             | 8588005292498 | 8588005292504     |
| Frankovka          | 0,75             | 8588006361643 | 8588006361650     |
| Chardonnay         | 0,75             | 8588005292573 | 8588005292580     |
| Merlot             | 0,75             | 8588005292474 | 8588005292481     |
| Merlot Rose        | 0,75             | 8588005292535 | 8588005292542     |
| Modrý Portugal     | 0,75             | 8588006361667 | 8588006361674     |
| Müller Thurgau     | 0,75             | 8588006361728 | 8588006361735     |
| Pinot Grigio       | 0,75             | 8588005292559 | 8588005292566     |
| Rizling Vlašský    | 0,75             | 8588006361681 | 8588006361698     |
| Sauvignon Blanc    | 0,75             | 8588005292597 | 8588005292603     |
| Shiraz             | 0,75             | 8588005292511 | 8588005292528     |
| Veltlínske Zelené  | 0,75             | 8588006361704 | 8588006361711     |