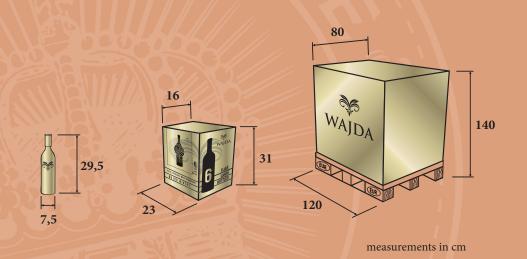

| CASALDIVI    | NO |
|--------------|----|
| ITALIAN WINE |    |

| BOTTLE WEIGHT | CARTON WEIGHT | CARTON WEIGHT |
|---------------|---------------|---------------|
| 1,17 kg       | 7,19 kg       | 745 kg        |

| PIECES IN CARTON | CARTONS ON PALLET | CARTONS ON LAYER | PIECES ON PALLET |
|------------------|-------------------|------------------|------------------|
| 6                | 100               | 25               | 600              |