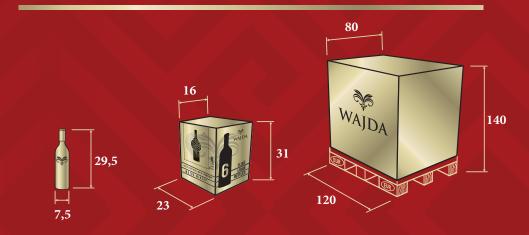

| PIECES IN CARTON | CARTONS ON PALLET | CARTONS ON LAYER | PIECES ON PALLET |
|------------------|-------------------|------------------|------------------|
| 6                | 100               | 25               | 600              |

| measuremen |  |
|------------|--|
|            |  |
|            |  |

| BOTTLE WEIGHT | CARTON WEIGHT | PALLET WEIGHT |
|---------------|---------------|---------------|
| 1,17 kg       | 7,19 kg       | 745 kg        |