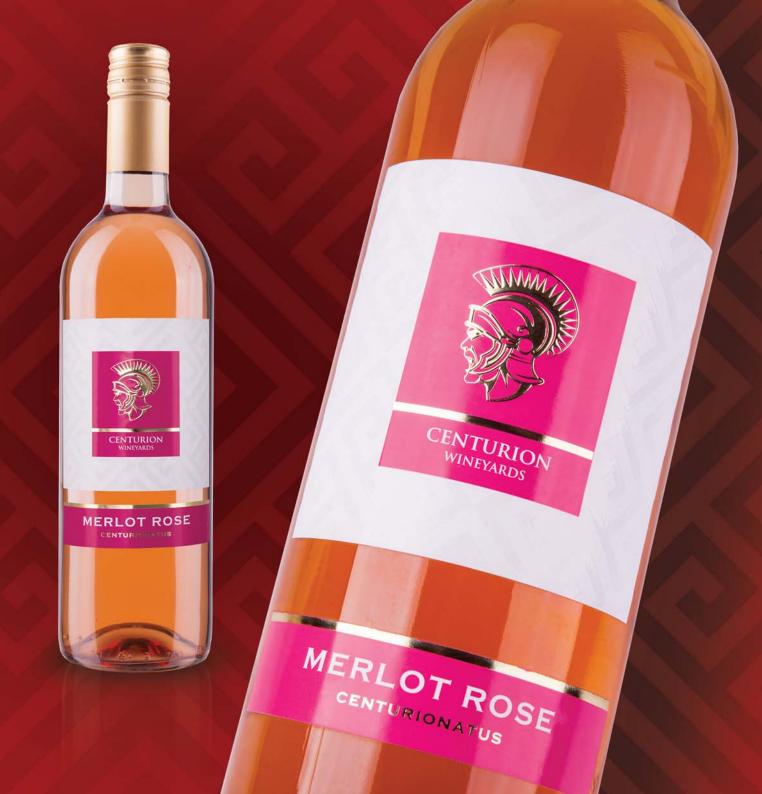

## MERLOT ROSE

Merlot Rose is an exceptional wine of high quality. It brings you unforgettable and charming taste experience. It is full bodied, truly harmonious, fruity, with sympathetic fullness and extract and higher alcohol levels. Merlot Rose is generally a wine with deep pink colour, with a shade of wild red berries, tomatoes and strawberries. The taste is fruity, reminiscent of raspberry compote, in which raspberries and red grapefruit are main tones. Merlot Rose is a refreshing, light and fruity wine. This wine is perfect for summer when you can sit outside, have barbecue in the garden or picnics, etc. The aroma is extractive, the taste is full, pure and complex like fresh grapes and berries.

In its aftertaste you can feel a slight touch of chocolate. Merlot Rose has relatively few acids and tannins giving it a smooth velvety taste. Young wines tend to be less varietal and typical. Bottled will last for decades. The recommended temperature is 17–19 °C. If you want a gourmet to taste velvety smooth rose wine, you will not be disappointed by Merlot Rose.