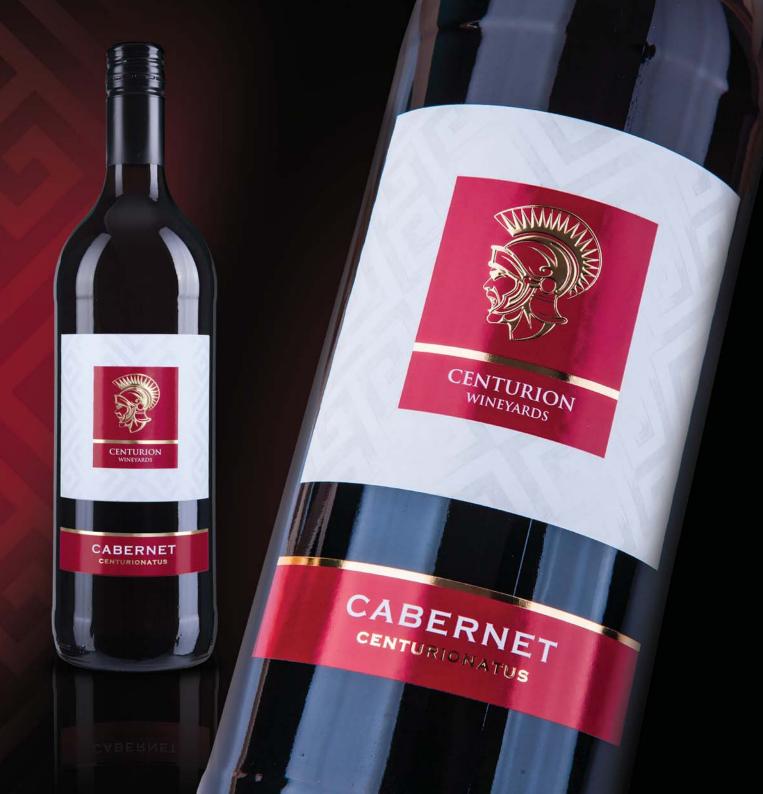

## **CABERNET**

Cabernet is the most noble representatives of the red wines. It contains high amount of antocyanins and tannins. It has a distinct flavour of cabernet character and a higher acid content. Wine has its gentility and charm. It is spicy, typical with significant varietal character. Wine has attractive ruby red colour. In fruity-flowery aroma you can discover cherries, sour cherries, plums, black currents, violets and soft anise fragrance. In taste you can find dominant soft tannins, freshly ground black pepper and chocolate-herbal aftertaste. Wine properties are veiled by characteristic wood scent. Spiciness and colour intensify with wine age. Recommended wine temperature is 16–18 °C.