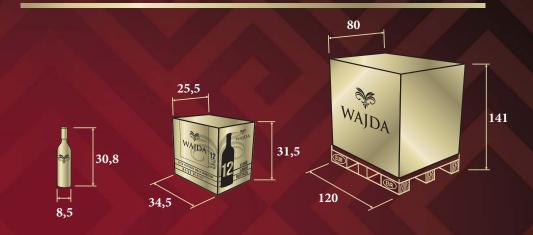

| PIECES IN CARTON | CARTONS ON PALLET | CARTONS ON LAYER | PIECES ON PALLET |
|------------------|-------------------|------------------|------------------|
| 12               | 40                | 10               | 480              |

measurements in cm