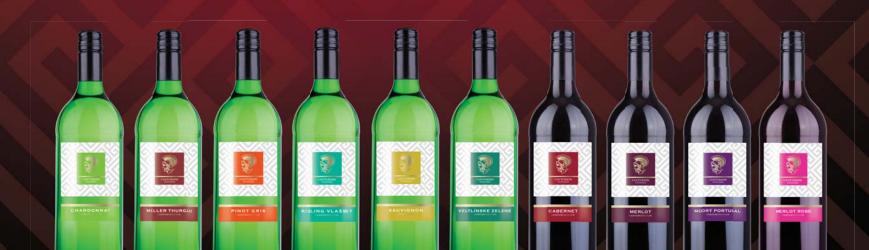

## CENTURION WINEYARDS

| VARIETY           | VOLUME IN LITERS | EAN           | EAN OF THE CARTON |
|-------------------|------------------|---------------|-------------------|
| Cabernet          | 1,0              | 8588006966626 | 8588006966633     |
| Chardonnay        | 1,0              | 8588006966527 | 8588006966534     |
| Merlot            | 1,0              | 8588006966602 | 8588006966619     |
| Merlot Rose       | 1,0              | 8588006966640 | 8588006966657     |
| Modrý Portugal    | 1,0              | 8588006966589 | 8588006966596     |
| Müller Thurgau    | 1,0              | 8588006966503 | 8588006966510     |
| Pinot Gris        | 1,0              | 8588006966541 | 8588006966558     |
| Rizling Vlašský   | 1,0              | 8588007288079 | 8588007288086     |
| Sauvignon         | 1,0              | 8588006966565 | 8588006966572     |
| Veltlínske Zelené | 1,0              | 8588005292979 | 8588005292986     |