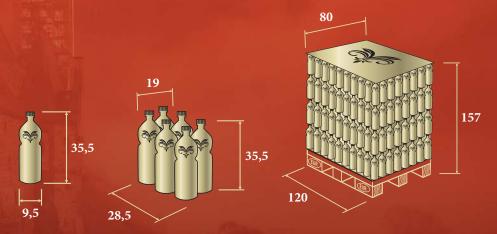

### Dračí síla 2 L

| PIECES IN CARTON | CARTONS ON PALLET | CARTONS ON LAYER | PIECES ON PALLET |
|------------------|-------------------|------------------|------------------|
| 6                | 64                | 16               | 384              |

measurements in cm

| BOTTLE WEIGHT | CARTON WEIGHT | CARTON WEIGHT |  |
|---------------|---------------|---------------|--|
| 2,05 kg       | 12 kg         | 800 kg        |  |