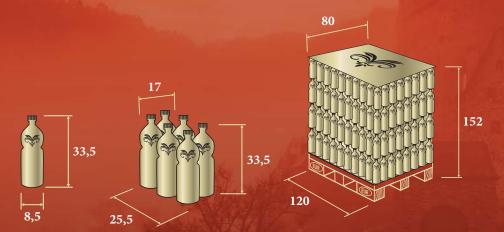

### Dračí síla 1,5 L

| PIECES IN CARTON | CARTONS ON PALLET | CARTONS ON LAYER | PIECES ON PALLET |
|------------------|-------------------|------------------|------------------|
| 6                | 84                | 21               | 504              |

measurements in cm

| BOTTLE WEIGHT | CARTON WEIGHT | CARTON WEIGHT |
|---------------|---------------|---------------|
| 1,54 kg       | 9,24 kg       | 780 kg        |