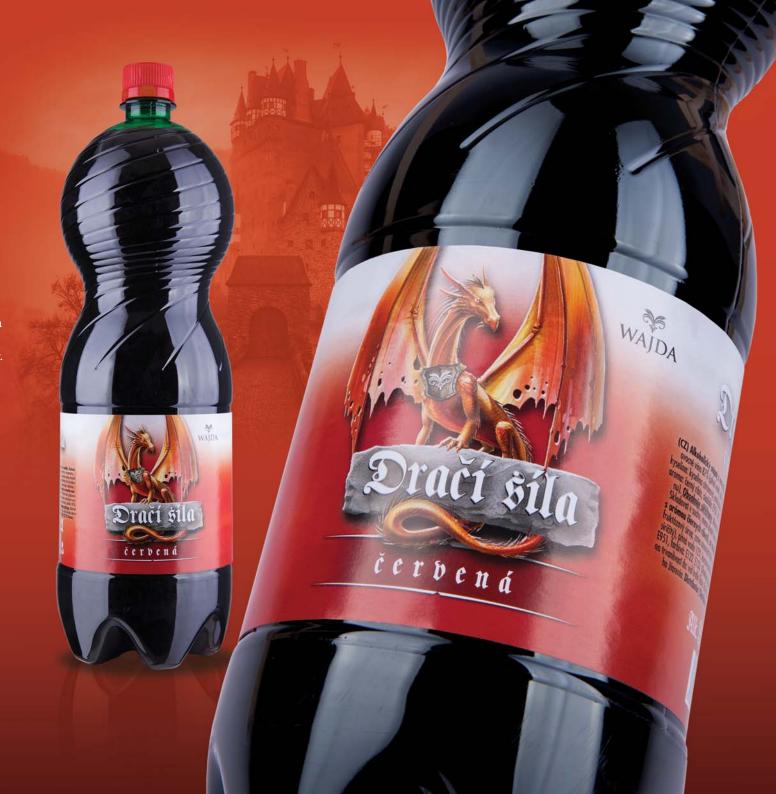

## Dračí sila

#### FRUIT WINE - DRAGON POWER

It is a red fruit alcoholic beverage with a strong taste. It's intense garnet red colour with shades passing into a dark ruby. More mature fruity aroma resembles the tones of ripe blackcurrants and sour cherries. The taste is sweet, slightly pleasantly bitter. The fruit "wine" thanks to its typical taste is an excellent addition to food, great to maintain good mood, contentment and overall relaxation. Those who love mixed drinks can use it for preparation of bowles,mixed wine drinks but also to add flavour to fruit juices. Recommended temperature for storage of this beverage is 10–15 °C.

### DRAČÍ SÍLA

| VARIETY            | VOLUME IN LITERS | EAN           | EAN OF THE CARTON |
|--------------------|------------------|---------------|-------------------|
| Dračí síla biele   | 1,5              | 8588007332321 | 8588007332344     |
| Dračí síla červené | 1,5              | 8588007332314 | 8588007332338     |
| Dračí síla biele   | 2                | 8588007332369 | 8588007332383     |
| Dračí síla červené | 2                | 8588007332352 | 8588007332376     |