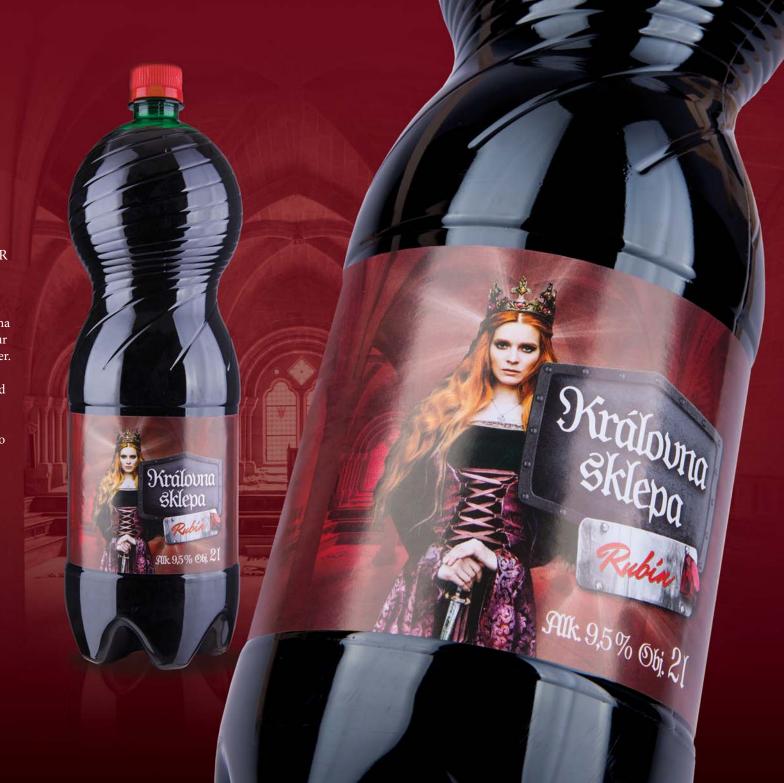

## Královna Sklepa

#### FRUIT WINE - QUEEN OF WINE CELLAR

It is a red fruit alcoholic beverage with a strong taste. It's intense garnet red colour with shades passing into a dark ruby. More mature fruity aroma resembles the tones of ripe blackcurrants and sour cherries. The taste is sweet, slightly pleasantly bitter. The fruit "wine" thanks to its typical taste is an excellent addition to food, great to maintain good mood, contentment and overall relaxation. Those who love mixed drinks can use it for preparation of bowles,mixed wine drinks but also to add flavour to fruit juices. Recommended temperature for storage of this beverage is 10–15 °C.

### KRÁLOVNA SKLEPA

| VARIETY                 | VOLUME IN LITERS | EAN           | EAN OF THE CARTON |
|-------------------------|------------------|---------------|-------------------|
| Královna sklepa Rubín   | 1,5              | 8588007288338 | 8588007288437     |
| Královna sklepa Smaragd | 1,5              | 8588007288345 | 8588007288444     |
| Královna sklepa Rubín   | 2                | 8588006966343 | 8588006966350     |
| Královna sklepa Smaragd | 2                | 8588006966367 | 8588006966374     |