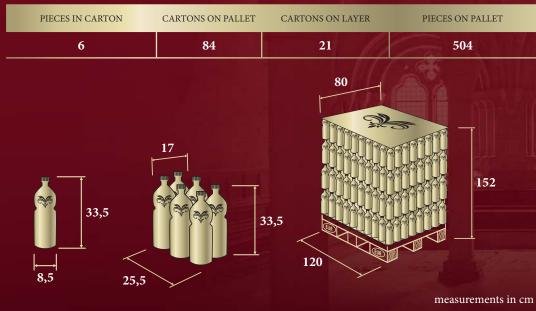

### Královna sklepa 1,5 L

### Královna sklepa 2 L

| BOTTLE WEIGHT | CARTON WEIGHT | CARTON WEIGHT | BOTTLE WEIGHT | CARTON WEIGHT | CARTON WEIGHT |
|---------------|---------------|---------------|---------------|---------------|---------------|
| 1,54 kg       | 9,24 kg       | 780 kg        | 2,05 kg       | 12 kg         | 800 kg        |