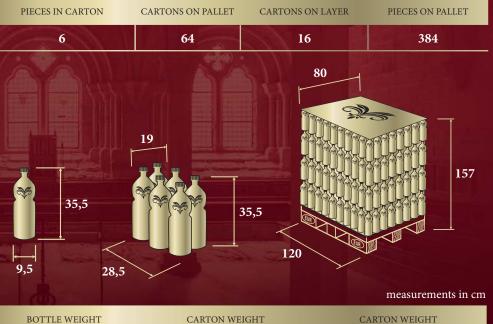

### Královna sklepa 2 L

| BOTTLE WEIGHT | CARTON WEIGHT | CARTON WEIGHT | BOTTLE WEIGHT | CARTON WEIGHT | CARTON WEIGHT |
|---------------|---------------|---------------|---------------|---------------|---------------|
| 1,54 kg       | 9,24 kg       | 780 kg        | 2,05 kg       | 12 kg         | 800 kg        |