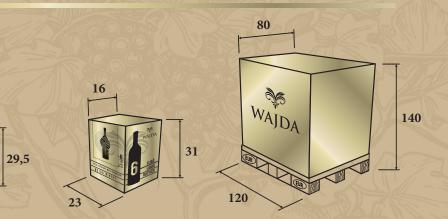

PIECES IN CARTON CARTONS ON PALLET
6 100

ALLET CARTONS ON LAYER

25

PIECES ON PALLET

measurements in cm

| BOTTLE WEIGHT | CARTON WEIGHT | PALLET WEIGHT |
|---------------|---------------|---------------|
| 1,17 kg       | 7,19 kg       | 745 kg        |