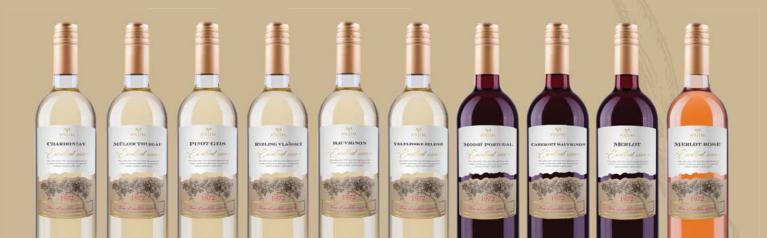

## VÍNO OD MALÉHO VINÁRA

| VARIETY            | VOLUME IN LITERS | EAN           | EAN OF THE CARTON |
|--------------------|------------------|---------------|-------------------|
| Cabernet Sauvignon | 0,75             | 8588007332147 | 8588007332178     |
| Chardonnay         | 0,75             | 8588007288598 | 8588007288697     |
| Merlot             | 0,75             | 8588007288543 | 8588007288642     |
| Merlot Rose        | 0,75             | 8588007332154 | 8588007332185     |
| Modrý Portugal     | 0,75             | 8588007332130 | 8588007332161     |
| Müller Thurgau     | 0,75             | 8588007288550 | 8588007288659     |
| Pinot Gris         | 0,75             | 8588007288567 | 8588007288666     |
| Rizling Vlašský    | 0,75             | 8588007288574 | 8588007288673     |
| Sauvignon          | 0,75             | 8588007288604 | 8588007288703     |
| Veltlínske Zelené  | 0,75             | 8588007288581 | 8588007288680     |
|                    |                  |               |                   |