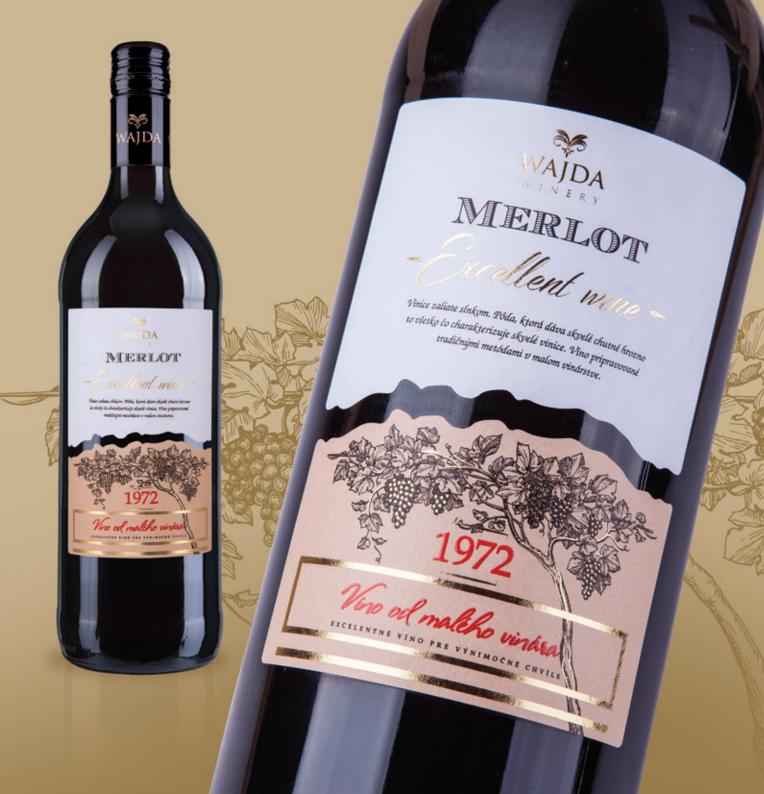

## Vino od malého vinára

1972

## **MERLOT**

Merlot is an exceptional wine of high quality. It creates an unforgettable and charming taste experience. It's full, really harmonious, fruity with full body and extract and higher alcohol levels. It has a medium-intensity ruby colour with a purple tint along the edge. The aroma is extractive, full. Merlot's typical aroma is formed by fruit, especially blackcurrant, plum, sweet cherry and vanilla.

The aroma also smells like forest and dried fruits. The taste is full, pure and complex, especially with flavour of fresh grapes and berries. You can feel a slight touch of chocolate in its aftertaste. Merlot has relatively few acids and tannins, which gives it a smooth velvety taste. Therefore, French vintners use it in combination with stronger, rougher varieties like Cabernet Sauvignon, Cabernet Franc, Pinot Noir or Syrah. It balances them and creates harmonious, full bodied Bordeaux, which are of high value on the world markets. Young wines tend to be less varietal and typical. Longer maturing makes the wine turn violet and last for decades in bottles.

Recommended temperature is 17–19 °C. If a gourmet wants to enjoy a velvety smooth red wine and reaches for the bottle of Merlot, he won't be disappointed.