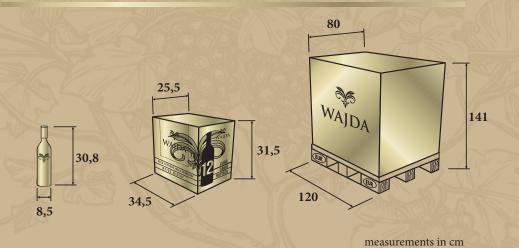

| PIECES IN CARTON | CARTONS ON PALLET | CARTONS ON LAYER | PIECES ON PALLET |
|------------------|-------------------|------------------|------------------|
| 12               | 40                | 10               | 480              |

| BOTTLE WEIGHT | CARTON WEIGHT | PALLET WEIGHT |
|---------------|---------------|---------------|
| 1,5 kg        | 18,30 kg      | 750 kg        |