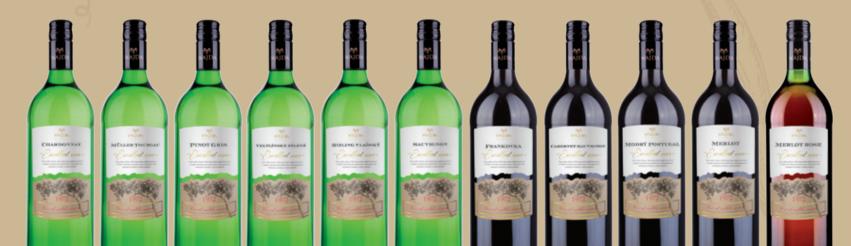

## VÍNO OD MALÉHO VINÁRA

| VARIETY            | VOLUME IN LITERS | EAN           | EAN OF THE CARTON |
|--------------------|------------------|---------------|-------------------|
| Müller Thurgau     | 1,0              | 8588006966169 | 8588006966176     |
| Cabernet Sauvignon | 1,0              | 8588006966824 | 8588006966831     |
| Chardonnay         | 1,0              | 8588006966725 | 8588006966732     |
| Merlot             | 1,0              | 8588006966800 | 8588006966817     |
| Merlot Rose        | 1,0              | 8588006966848 | 8588006966855     |
| Modrý Portugal     | 1,0              | 8588006966787 | 8588006966794     |
| Frankovka          | 1,0              | 8588006966183 | 8588006966190     |
| Pinot Gris         | 1,0              | 8588006966749 | 8588006966756     |
| Rizling Vlašský    | 1,0              | 8588006966664 | 8588006966671     |
| Sauvignon          | 1,0              | 8588006966763 | 8588006966770     |
| Veltlínske Zelené  | 1,0              | 8588006966701 | 8588006966718     |