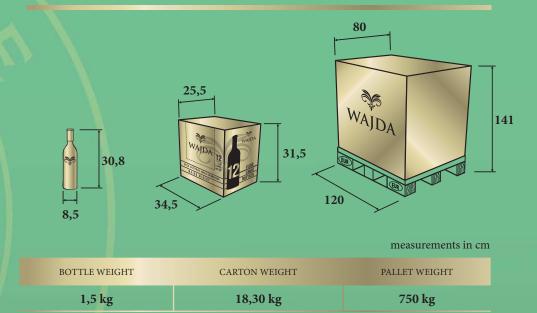

## MEČE

| VARIETY           | VOLUME IN LITERS  | EAN              | EAN OF THE CARTON |
|-------------------|-------------------|------------------|-------------------|
| Cabernet          | 1,0               | 8588007288031    | 8588007288048     |
| Chardonnay        | 1,0               | 8588006966923    | 8588006966930     |
| Merlot            | 1,0               | 8588007288017    | 8588007288024     |
| Merlot Rose       | 1,0               | 8588007288055    | 8588007288062     |
| Modrý Portugal    | 1,0               | 8588006966985    | 8588006966992     |
| Müller Thurgau    | 1,0               | 8588006966886    | 8588006966893     |
| Pinot Gris        | 1,0               | 8588006966947    | 8588006966954     |
| Rizling Vlašský   | 1,0               | 8588006966862    | 8588006966879     |
| Sauvignon         | 1,0               | 8588006966961    | 8588006966978     |
| Veltlínske Zelené | 1,0               | 8588006966909    | 8588006966916     |
| -77               | CERT I            |                  |                   |
| PIECES IN CARTON  | CARTONS ON PALLET | CARTONS ON LAYER | PIECES ON PALLET  |
| 12                | 40                | 10               | 480               |