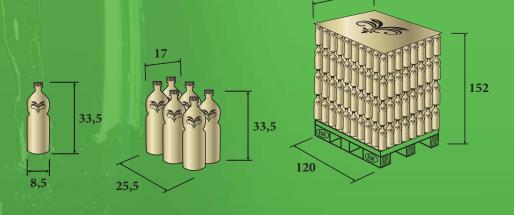

| PIECES IN CARTON | CARTONS ON PALLET | CARTONS ON LAYER | PIECES ON PALLET |
|------------------|-------------------|------------------|------------------|
| 6                | 84                | 21               | 504              |

## measurements in cm

| BOTTLE WEIGHT | CARTON WEIGHT | CARTON WEIGHT |
|---------------|---------------|---------------|
| 1,54 kg       | 9,24 kg       | 780 kg        |