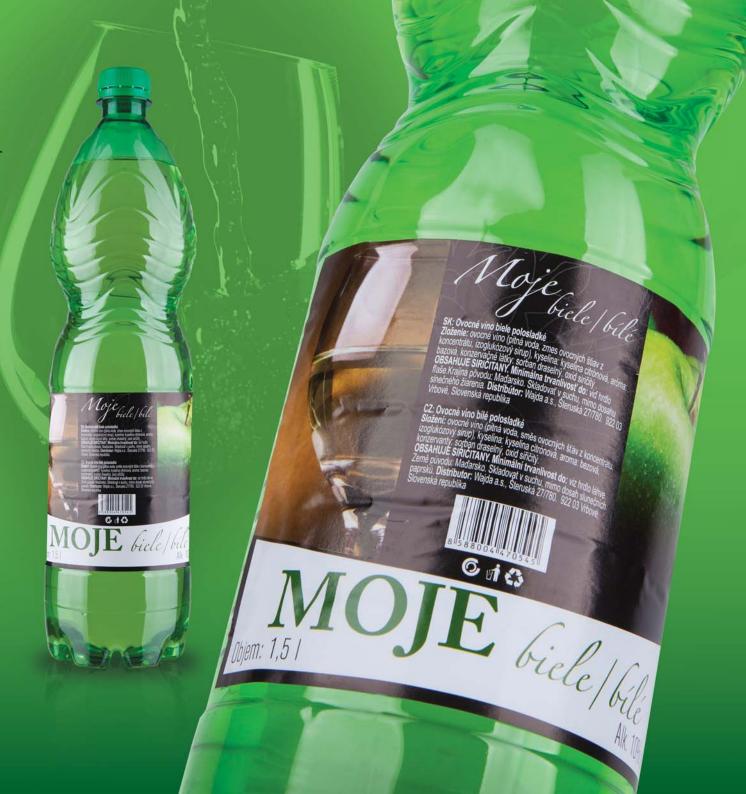

## MOJE / TVOJE / NAŠA BIELE ČERVENÉ RUŽA

## FRUIT WINE

It is a red fruit alcoholic beverage with a strong taste. It's intense garnet red colour with shades passing into a dark ruby. More mature fruity aroma resembles the tones of ripe blackcurrants and sour cherries. The taste is sweet, slightly pleasantly bitter. The fruit "wine" thanks to its typical taste is an excellent addition to food, great to maintain good mood, contentment and overall relaxation. Those who love mixed drinks can use it for preparation of bowles, mixed wine drinks but also to add flavour to fruit juices. Recommended temperature for storage of this beverage is 10-15 °C.

## MOJE / TVOJE / NAŠA BIELE ČERVENÉ RUŽA

| VARIETY       | VOLUME IN LITERS | EAN           | EAN OF THE CARTON |
|---------------|------------------|---------------|-------------------|
| Moje biele    | 1,5              | 8588004470545 | 8588005292283     |
| Tvoje červené | 1,5              | 8588004470552 | 8588005292290     |
| Naša ruža     | 1,5              | 8588007332574 | 8588007332581     |