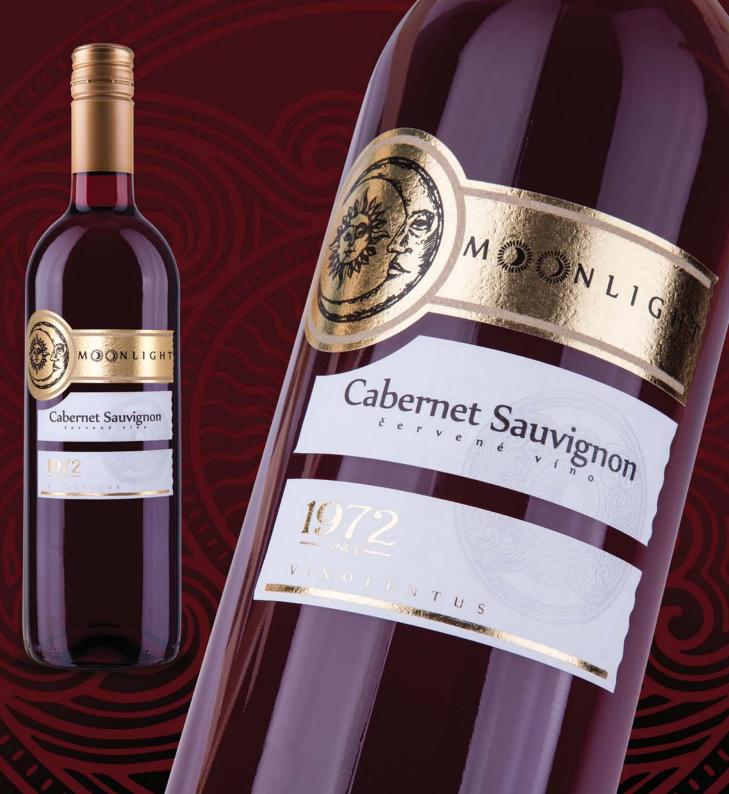

## CABERNET SAUVIGNON

Cabernet Sauvignon is noble representative of red wines. It has high content of anthocyanin and tannins. It has a distinct varietal flavour of cabernet character and higher content of acids. Wine has its nobleness and charm. It's extremely spicy, typical, with a distinct varietal characteristic. The colour of the wine is attractive ruby red. In its intensive fruity-floral fragrance you can discover the smell of cherries, plums, blackcurrants, violets and delicate anise tone. Its taste is dominant by soft tannins, freshly ground black pepper and an adequate chocolate-herbal aftertaste. Its features are veiled by characteristic wood scent. Aging increases spiciness and colour saturation. Recommended temperature is 16–18 °C.