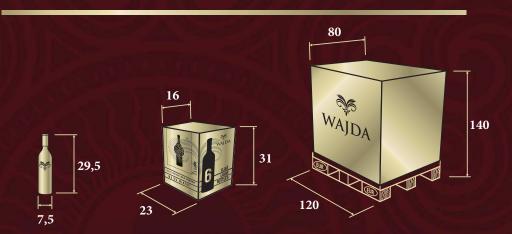

| PIECES IN CARTON | CARTONS ON PALLET | CARTONS ON LAYER | PIECES ON PALLET |
|------------------|-------------------|------------------|------------------|
| 6                | 100               | 25               | 600              |

## M DN N L I G H T

measurements in cm

| BOTTLE WEIGHT | CARTON WEIGHT | PALLET WEIGHT |
|---------------|---------------|---------------|
| 1,17 kg       | 7,19 kg       | 745 kg        |