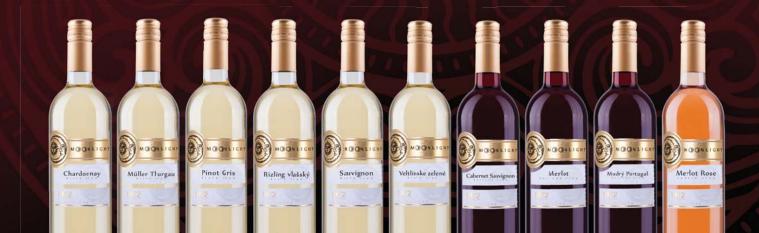

## MOONLIGHT

| VARIETY            | VOLUME IN LITERS | EAN           | EAN OF THE CARTON |
|--------------------|------------------|---------------|-------------------|
| Cabernet Sauvignon | 0,75             | 8588005292429 | 8588005292450     |
| Chardonnay         | 0,75             | 8588007288390 | 8588007288499     |
| Merlot             | 0,75             | 8588007288512 | 8588007288611     |
| Merlot Rose        | 0,75             | 8588007288529 | 8588007288628     |
| Modrý Portugal     | 0,75             | 8588007288321 | 8588007288420     |
| Müller Thurgau     | 0,75             | 8588005292375 | 8588005292382     |
| Pinot Gris         | 0,75             | 8588005292399 | 8588005292412     |
| Rizling Vlašský    | 0,75             | 8588007288352 | 8588007288451     |
| Sauvignon          | 0,75             | 8588007288758 | 8588007288765     |
| Veltlínske Zelené  | 0,75             | 8588007288369 | 8588007288468     |