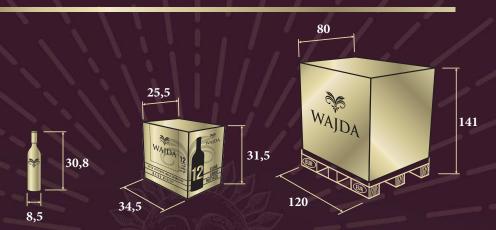

measurements in cm

| PIECES IN CARTON | CARTONS ON PALLET | CARTONS ON LAYER | PIECES ON PALLET | BOTTLE WEIGHT | CARTON WEIGHT | PALLET WEIGHT |
|------------------|-------------------|------------------|------------------|---------------|---------------|---------------|
| 12               | 40                | 10               | 480              | 1,5 kg        | 18,30 kg      | 750 kg        |