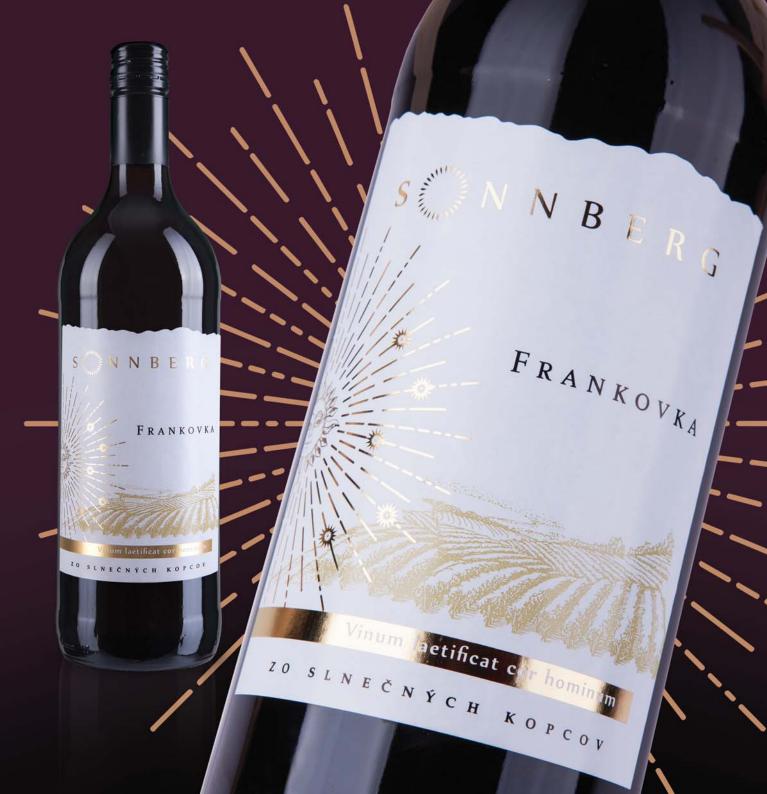

## FRANKOVKA

Frankovka is a lighter less vivid red wine. Red colour can reach fiery dark ruby tones. The aroma is dominated by cinnamon and ripe cherries, completed by mysterious smoky undertones together with drupe or walnuts. The fragrance of the best vintages also includes beautiful sweet scent of ripe raspberries or blackberries. The typical taste of Frankovka is pleasantly harsh and spicy, enriched with subtle smoky tones, leaves long lasting and strong aftertaste on your palate. We can also find cinnamon flavour or dark chocolate. Young wines tend to be hard, underlined by bitterness of tannins and higher acidity. The wine quality increases proportionally to the ripening temperature of the grapes. As it matures, it loses its hardness and develops in breadth, fullness and depth. Loss of hardness symbolizes the end of maturation. This wine is suitable for barrique barrels and for aging in a bottle. Recommended temperature is 15–17 °C.