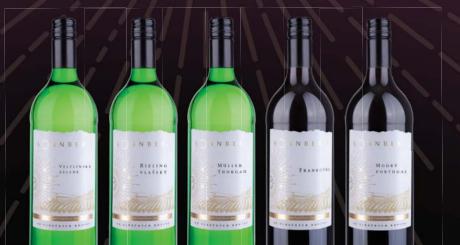

## SONNBERG

| VARIETY           | VOLUME IN LITERS | EAN           | EAN OF THE CARTON |  |
|-------------------|------------------|---------------|-------------------|--|
| Frankovka         | 1,0              | 8588007332031 | 8588007332086     |  |
| Modrý Portugal    | 1,0              | 8588007332048 | 8588007332093     |  |
| Müller Thurgau    | 1,0              | 8588007332055 | 8588007332109     |  |
| Rizling Vlašský   | 1,0              | 8588007332062 | 8588007332116     |  |
| Veltlínske Zelené | 1,0              | 8588007332079 | 8588007332024     |  |