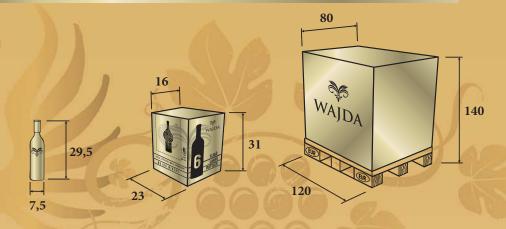

measurements in cm

| PIECES IN CARTON | CARTONS ON PALLET | CARTONS ON LAYER | PIECES ON PALLET |
|------------------|-------------------|------------------|------------------|
| 6                | 100               | 25               | 600              |
|                  |                   |                  |                  |

| BOTTLE WEIGHT | CARTON WEIGHT | CARTON WEIGHT |
|---------------|---------------|---------------|
| 1,17 kg       | 7,19 kg       | 745 kg        |
|               |               |               |