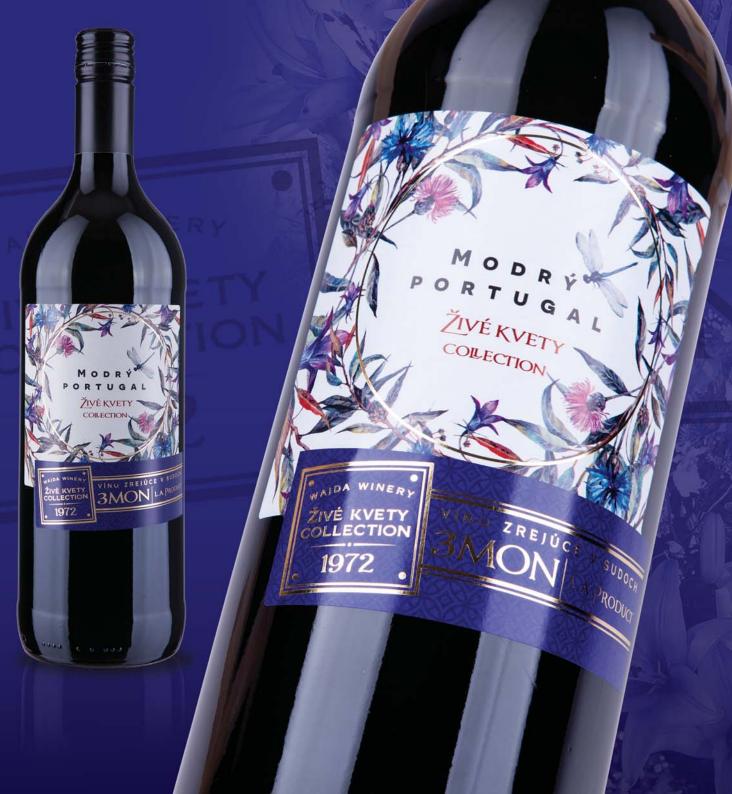

## ŽIVĖ KVETY COLLECTION 1972

## MODRÝ PORTUGAL

The shade of red colour of this wine depends on the size of the crop, but its always less intensive than St. Lawrence wine. Young wine made out of Modrý Portugal has a fine floral fragrance that is extremely pleasant and supports youthful harmony of wine which seduces to take another sip. When the wine matures the aroma of fresh hay appears. Using special technology called carbon maceration creates the possibility to make very pleasant type of young red wine out of Modrý Portugal. These species have been used together with Lemberger wine to achieve faster ripening and to soften the hardness of acids and tannins in Lemberger. Recommended temperature is 12-14 °C.