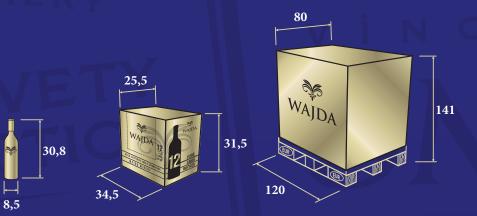

| PIECES IN CARTON | CARTONS ON PALLET | CARTONS ON LAYER | PIECES ON PALLET |
|------------------|-------------------|------------------|------------------|
| 12               | 40                | 10               | 480              |

measurements in cm

| BOTTLE | WEIGHT CARTON WE | CIGHT CARTON WEIGHT |
|--------|------------------|---------------------|
| 1,5    | kg 18,30 k       | rg 750 kg           |