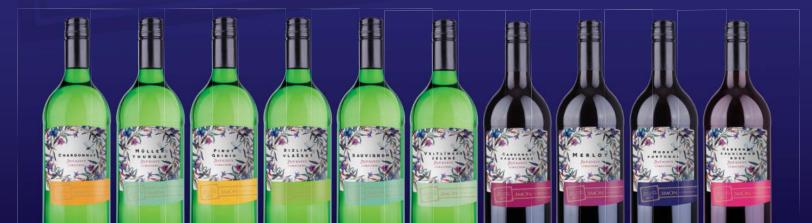

## ŽIVÉ KVETY

| VARIETY                 | VOLUME IN LITERS | EAN           | EAN OF THE CARTON |
|-------------------------|------------------|---------------|-------------------|
| Cabernet Sauvignon      | 1,0              | 8588005292689 | 8588005292788     |
| Cabernet Sauvignon Rose | 1,0              | 8588005292726 | 8588005292825     |
| Chardonnay              | 1,0              | 8588005292719 | 8588005292818     |
| Merlot                  | 1,0              | 8588005292672 | 8588005292771     |
| Modrý Portugal          | 1,0              | 8588007288314 | 8588007288413     |
| Müller Thurgau          | 1,0              | 8588005292702 | 8588005292801     |
| Pinot Grigio            | 1,0              | 8588007288536 | 8588007288635     |
| Rizling Vlašský         | 1,0              | 8588007288376 | 8588007288475     |
| Sauvignon               | 1,0              | 8588007288406 | 8588007288505     |
| Veltlínske Zelené       | 1,0              | 8588007288383 | 8588007288482     |