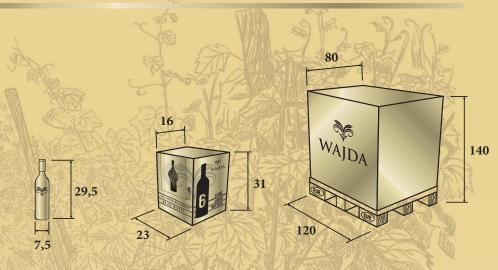

measurements in cm

| PIECES IN CARTON | CARTONS<br>ON PALLET | CARTONS ON LAYER      | PIECES ON PALLET | BOTTLE WEIGHT | CARTON WEIGHT | CARTON WEIGHT |
|------------------|----------------------|-----------------------|------------------|---------------|---------------|---------------|
| 6                | 100                  | 25                    | 600              | 1,17 kg       | 7,19 kg       | 745 kg        |
|                  |                      | N. RUGIZUS (CARCINESS |                  |               |               |               |